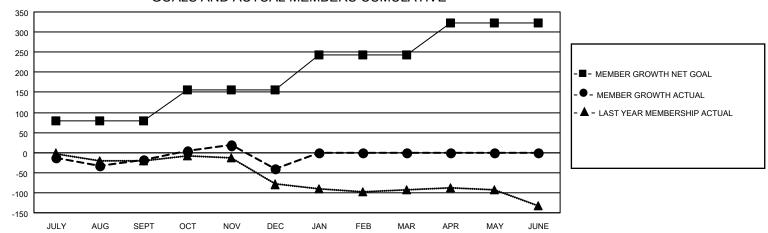

## Results as of: 12/31/2021 LOCATION: KANSAS

| Clubs                 |               |           |               | Members               |                           |                         |                                                    |
|-----------------------|---------------|-----------|---------------|-----------------------|---------------------------|-------------------------|----------------------------------------------------|
| RESULTS FOR 2021-2022 |               |           |               | RESULTS FOR 2021-2022 |                           |                         |                                                    |
| QUARTER               | NEW CLUB GOAL | NEW CLUBS | DROPPED CLUBS | QUARTER               | MEMBER GROWTH NET<br>GOAL | MEMBER GROWTH<br>ACTUAL | DROPPED<br>MEMBERS ACTUAL<br>(including transfers) |
| JULY/AUG/SEPT         | 2             | 0         | 1             | JULY/AUG/SE           | PT 78                     | 97                      | 103                                                |
| OCT/NOV/DEC           | 1             | 0         | 1             | OCT/NOV/DE            | C 78                      | 143                     | 155                                                |
| JAN/FEB/MAR           | 2             | 0         | 0             | JAN/FEB/MAR           | 88                        | 0                       | 0                                                  |
| APR/MAY/JUNE          | 1             | 0         | 0             | APR/MAY/JUN           | IE 78                     | 0                       | 0                                                  |

## GOALS AND ACTUAL MEMBERS CUMULATIVE

| DROPPED CLUBS: 2 |    | 87 CLUBS OF 216 ADDED 1 OR<br>MORE NEW MEMBERS | GENDER DISTRIBUTION               |                |  |
|------------------|----|------------------------------------------------|-----------------------------------|----------------|--|
|                  |    |                                                | MALE                              | 2,885 (68.40%) |  |
|                  |    |                                                | FEMALE                            | 1,333 (31.60%) |  |
| DROPPED MEMBERS  |    |                                                | NON BINARY                        | 0 (0.00%)      |  |
| DECEASED         | 32 |                                                | PREFER NOT TO ANSWER              | 0 (0.00%)      |  |
| CLUB CANCELLED   | 5  |                                                | TOTAL FAMILY UNIT MEMBERS         | 942            |  |
| OTHER 221        |    | CLICK HERE FOR CUMULATIVE                      | TOTAL FAMILE ONLY MEMBERS 342     |                |  |
| TOTAL 258        |    | MEMBERSHIP DATA                                | FAMILY MEMBERS PAYING HAL<br>DUES | F 480          |  |