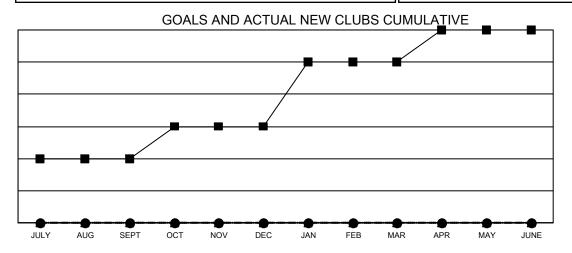

## Results as of: 12/31/2021 LOCATION: KANSAS

| Clubs                 |               |           |               | Members               |                           |                         |                                                    |
|-----------------------|---------------|-----------|---------------|-----------------------|---------------------------|-------------------------|----------------------------------------------------|
| RESULTS FOR 2021-2022 |               |           |               | RESULTS FOR 2021-2022 |                           |                         |                                                    |
| QUARTER               | NEW CLUB GOAL | NEW CLUBS | DROPPED CLUBS | QUARTER               | MEMBER GROWTH NET<br>GOAL | MEMBER GROWTH<br>ACTUAL | DROPPED<br>MEMBERS ACTUAL<br>(including transfers) |
| JULY/AUG/SEPT         | 2             | 0         | 1             | JULY/AUG/SE           | PT 78                     | 97                      | 103                                                |
| OCT/NOV/DEC           | 1             | 0         | 1             | OCT/NOV/DE            | C 78                      | 143                     | 155                                                |
| JAN/FEB/MAR           | 2             | 0         | 0             | JAN/FEB/MAR           | 88                        | 0                       | 0                                                  |
| APR/MAY/JUNE          | 1             | 0         | 0             | APR/MAY/JUN           | IE 78                     | 0                       | 0                                                  |

- - CURRENT YEAR GOALS FOR NEW CLUBS
- ● CURRENT YEAR ACTUAL NEW CLUBS
- ▲ LAST YEAR ACTUAL NEW CLUBS